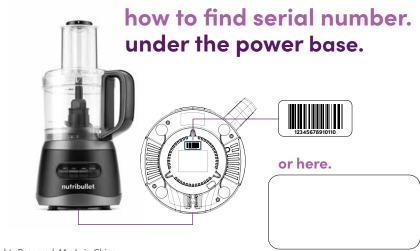

# product registration card.

## warranty coverage.

1 year limited warranty from date of purchase. This card is for product registration. Failure to complete product registration does not diminish the consumer's warranty rights.

## how to register.

Enter serial number at nutribullet.com/register

## customer support.

Call 1 (800) 523-5993

\*For household use only. Excludes normal wear and tear. This limited warranty does not apply:
(a) to damage caused by accident, abuse, misuse, or misapplication; (b) to damage caused by improper maintenance (including unauthorized parts service); (c) to a product or a part that has been modified in any way; (d) if any serial number/bar code or trademark has been removed or defaced; and or (e) if the product has been used with an adapter/converter.



Copyright © 2021 CAPITAL BRANDS DISTRIBUTION, LLC, Los Angeles, CA 90025, USA. All Rights Reserved. Made in China.