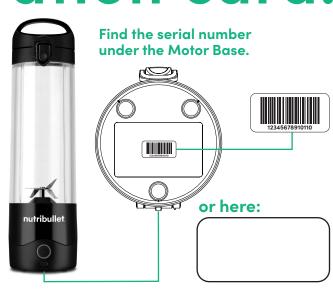

on. Failure to complete product registration does not diminish the consumer's warranty rights.

## how to register.

Enter serial number at nutribullet.com/register

## customer support.

Call 1 (800) 523-5993

\*For household use only. Excludes normal wear and tear. This limited warranty does not apply: (a) to damage caused by accident, abuse, misuse, or misapplication; (b) to damage caused by improper maintenance (including unauthorized parts service); (c) to a product or a part that has been modified in any way; (d) if any serial number/bar code or trademark has been removed or defaced; and/or(e) if the product has been used with an adapter/converter or fast USB charger.

Copyright © 2024 Capital Brands Distribution, LLC, Los Angeles, CA 90024, USA. All Rights Reserved. Made in China.