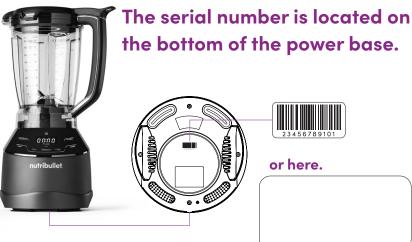

product registration card.

## warranty coverage.

1 year limited warranty from the date of delivery of the product to the consumer.<sup>\*</sup> This card is for product registration. Failure to complete product registration does not diminish the consumer's warranty rights.

## how to register.

Enter serial number at nutribullet.com/register

## **customer support.** Call **1 (800) 523-5993**

\*This limited warranty does not apply: (a) to damage caused by accident, abuse, misuse, or misapplication; (b) to damage caused by improper maintenance (including unauthorized parts service); (c) to a product or a part that has been modified in any way; (d) if any serial number/ bar code or trademark has been removed or defaced; and or (e) if the product has been used with an adapter/converter.



Copyright © 2023 CAPITAL BRANDS DISTRIBUTION, LLC, Los Angeles, CA 90025, USA. All Rights Reserved. Made in China.