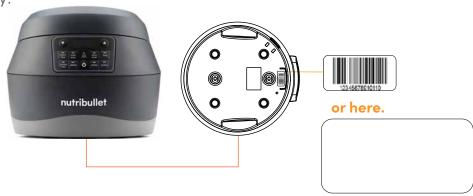

## how to register.

Enter serial number at nutribullet.com/register

how to find serial number. under the power base.