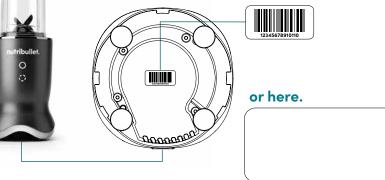

## customer support. Call 1 (800) 523-5993

\*For household use only. Excludes normal wear and tear. This limited warranty does not apply: (a) to damage caused by accident, abuse, misuse, or misapplication; (b) to damage caused by improper maintenance (including unauthorized parts service); (c) to a product or a part that has been modified in any way; (d) if any serial number/bar code or trademark has been removed or defaced; and/or (e) if the product has been used with an adapter/converter. where to find your serial number. The product serial number is located on the underside of the Power Base.