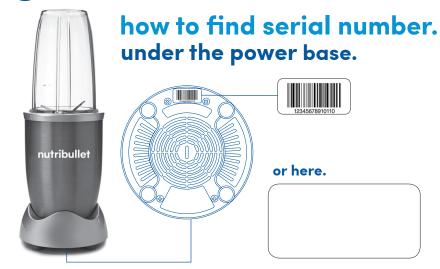

## warranty registration card

## warranty coverage.

1 year limited warranty from date of purchase. Register online for 3 additional months of warranty\*.

## how to register.

Enter serial number at nutribullet.com/register.

## customer support.

Call 1-800-523-5993

\*This limited warranty does not apply: (a) to damage caused by accident, abuse, misuse, or misapplication; (b) to damage caused by improper maintenance (including unauthorized parts service); (c) to a product or a part that has been modified in any way; (d) if any serial number/bar code or trademark has been removed or defaced; and or (e) if the product has been used with an adapter/converter.