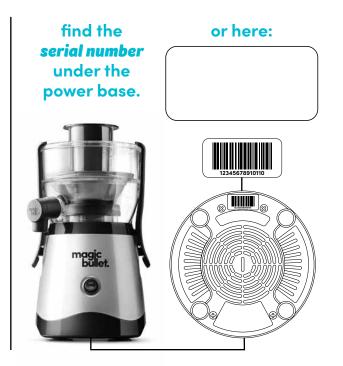

how to register: Enter serial number at nutribullet.com/register

## customer support: Call 1 (800) 523-5993

\*For household use only. Excludes normal wear and tear. This limited warranty does not apply: (a) to damage caused by accident, abuse, misuse, or misapplication; (b) to damage caused by improper maintenance (including unauthorized parts service); (c) to a product or a part that has been modified in any way; (d) if any serial number/bar code or trademark has been removed or defaced; and/or (e) if the product has been used with an adapter/converter.