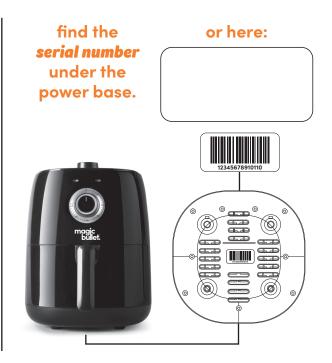

## **product** registration card.

warranty coverage: 1 year limited warranty from date of purchase. This card is for product registration. Failure to complete product registration does not diminish the consumer's warranty rights.

how to register: Enter serial number at nutribullet.com/register