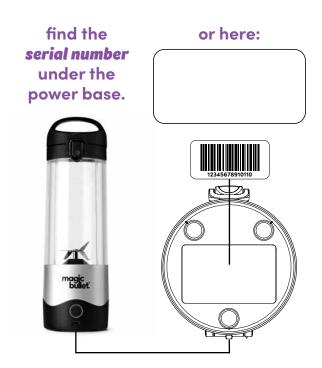

tion. Failure to complete product registration does not diminish the consumer's warranty rights.

## how to register: Enter serial number at nutribullet.com/register

## customer support: Call 1 (800) 523-5993

\*For household use only. Excludes normal wear and tear. This limited warranty does not apply: (a) to damage caused by accident, abuse, misuse, or misapplication; (b) to damage caused by improper maintenance (including unauthorized parts service); (c) to a product or a part that has been modified in any way; (d) if any serial number/bar code or trademark has been removed or defaced; and/or(e) if the product has been used with an adapter/converter or fast USB charger.

Copyright © 2023 Capital Brands Distribution, LLC, Los Angeles, CA 90025, USA. All Rights Reserved. Made in China.