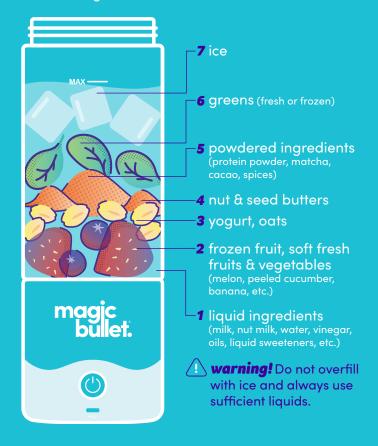

## build your smoothie.

For the smoothest results, add ingredients in the order listed below.

## build your smoothie.

1 Start with your liquid — we recommend about 1 cup for a standard smoothie.

2 Add in fruits, greens, boosts, and powders. Frozen fruits or a little ice will make it frosty. Just be sure to keep everything under the MAX line.

3 Blend and enjoy! Open the sip & carry lid between blending cycles to release any built-up pressure.

warning! NEVER add hot or carbonated ingredients to the sealed magic bullet® Cups.

Scan here for delicious inspiration and tasty recipes to make with your new magic bullet® Portable Blender!