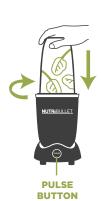

## **+**HOW IT WORKS

#### **PULSE MODE**

- **1.** To **Pulse**, push and twist the vessel onto the Power Base then **quickly** press the **Pulse Button**, stopping the motor.
- **2.** The **Pulse Button** will flash **GREEN** now that it's in Pulse Mode.
- 3. Press and hold the **Pulse Button** to make the Blades turn. Release the Button to stop the blades. Let the Blades come to a complete stop after each Pulse and press the button again until you get the consistency you desire.