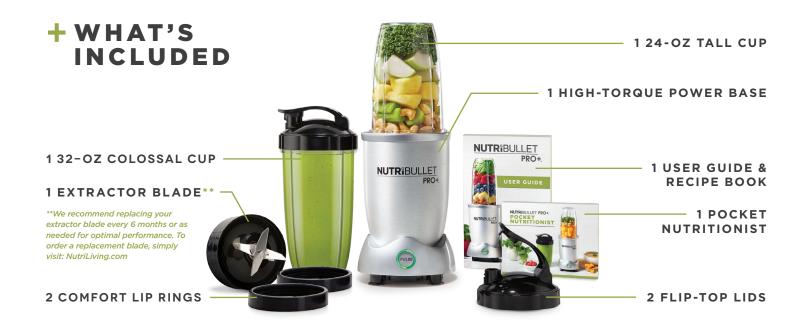

## NUTRIBULLET PRO+

### 10 PIECE SET



## **+**HOW IT WORKS



# -MAX -





### **BLEND MODE**

- **1. Add Ingredients:** Fill room temperature ingredients (20°C/70°F or less) into an included vessel without exceeding the MAX line.
- **2. Attach Blade:** Twist on Extractor Blade and tighten by hand to make sure vessel is sealed.
- **3. Push & Twist:** Push assembly down, pressing Activator Tabs onto the Activator Buttons. Gently rotate the vessel to lock the unit into place.
- **4. Blend in Progress:** The Power Base will automatically stop blending, so you can keep your hands free!
- **5. Ready to Enjoy:** Your perfectly blended treat awaits!

#### **PULSE MODE**

- **1.** To **Pulse**, push and twist the vessel onto the Power Base then **quickly** press the **Pulse Button**, stopping the motor.
- **2.** The **Pulse Button*