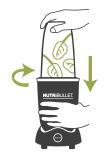

## **+**HOW IT WORKS

### **BLEND MODE**

- **1. Add Ingredients:** Fill room temperature ingredients (20°C/70°F or less) into an included vessel without exceeding the MAX line.
- **2. Attach Blade:** Twist on Extractor Blade and tighten by hand to make sure vessel is sealed.
- **3. Push & Twist:** Push assembly down, pressing Activator Tabs onto the Activator Buttons. Gently rotate the vessel to lock the unit into place.
- **4. Blend in Progress:** The Power Base will automatically stop blending, so you can keep your hands free!
- **5. Ready to Enjoy:** Your perfectly blended treat awaits!