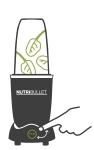

## **+**HOW IT WORKS

### **BLEND MODE**

- **1. Add Ingredients:** Fill room temperature ingredients (20°C/70°F or less) into an included vessel without exceeding the MAX line.
- **2. Attach Blade:** Twist on Extractor Blade and tighten by hand to make sure vessel is sealed.
- **3. Push & Twist:** Push assembly down, pressing Activator Tabs onto the Activator Buttons. Gently rotate the vessel to lock the unit into place.
- **4. Blend in Progress:** The Power Base will automatically stop blending, so you can keep your hands free!
- **5. Ready to Enjoy:** Your perfectly blended treat awaits!